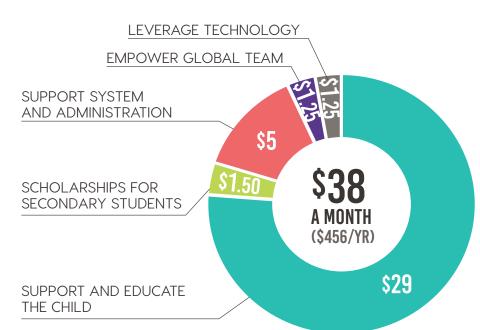

# **SPONSOR A CHILD**

# Be the change?

ICCM strives to make a difference in the lives of the vulnerable children of the world. Sponsoring a child and giving through ICCM provides children with food, education, clothing, and more, but it most importantly provides hope to children with no hope. It gives hope to the children's families and their whole communities. Food provides meals for the hungry. Anti-trafficking initiatives provide a safe haven for the defenseless. Animals provide a source of revenue and food. Medical assistance provides healing and the saving of lives. Water filters prevent disease. Giving through ICCM makes a profound difference in the lives of the children and their families. Be the change. Together we can make a difference and change the world.